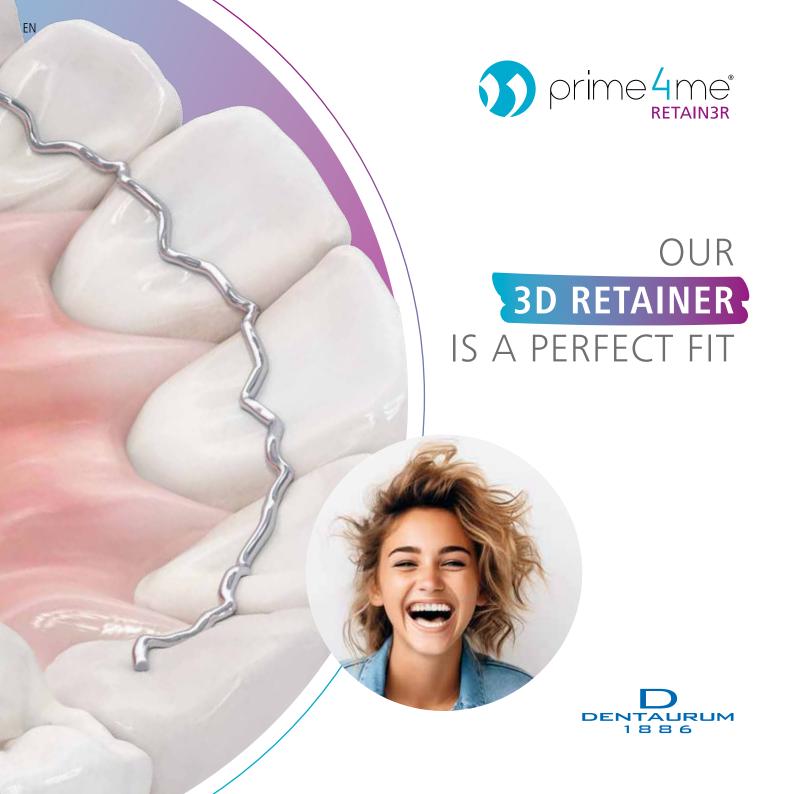

### The **prime4me**® **RETAIN3R** is the tailored solution for your patients

Thanks to the innovative 3D design, the retainer can be adapted to the individual tooth structure, even where space is tight.

Made of high-quality titanium grade 5, our 3D retainer offers not only a high level of biocompatibility, but is also ideal for patients who prefer nickel-free materials.

Since the fit is so precise, the retainer is comfortable to wear and easy to clean – making for happy patients and optimum maintenance of orthodontic treatment results. A life long!