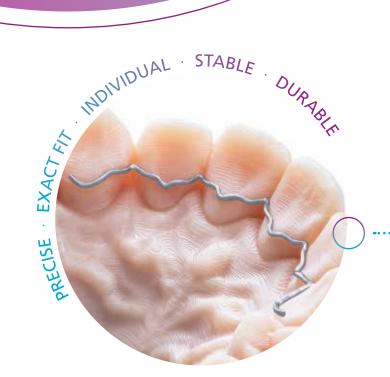

## THE 3<sup>RD</sup> DIMENSION MAKES THE DIFFERENCE

Flat, half-round cross-sectional profile

Delicate 3D retainer, robust and durable, thickness 0.5 mm

Precision in every dimension

Sagittal, transverse and vertical planes considered