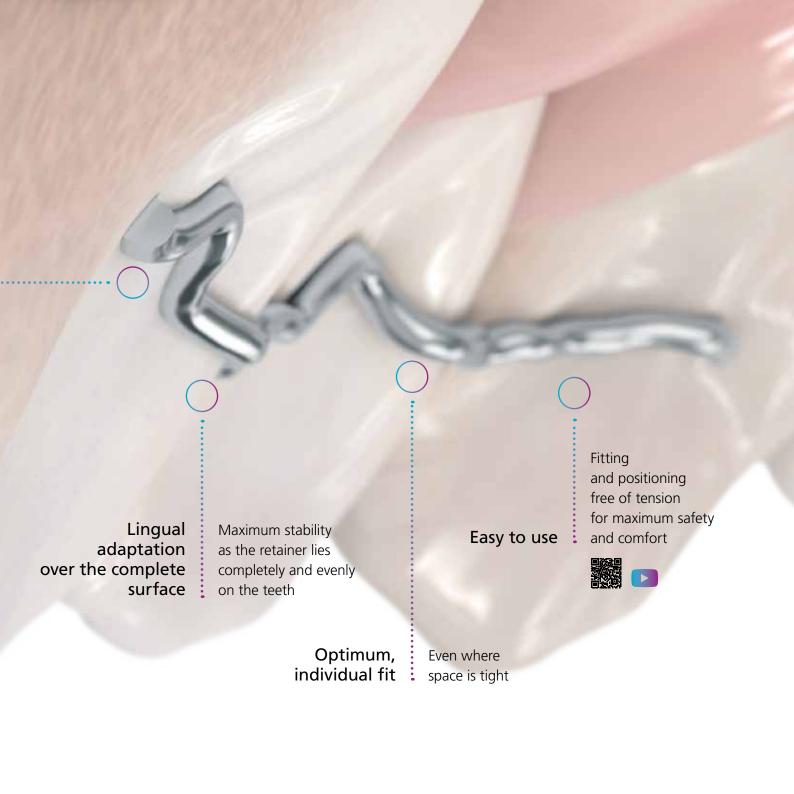

#### Comfortable to wear

The lingual retainer sits snugly, the bonding surfaces are therefore flatter, making it barely noticeable and comfortable to wear.

#### Improved oral hygiene

Oral hygiene is simple and effective thanks to the flat, half-round profile. This facilitates cleaning the teeth and the interdental spaces.