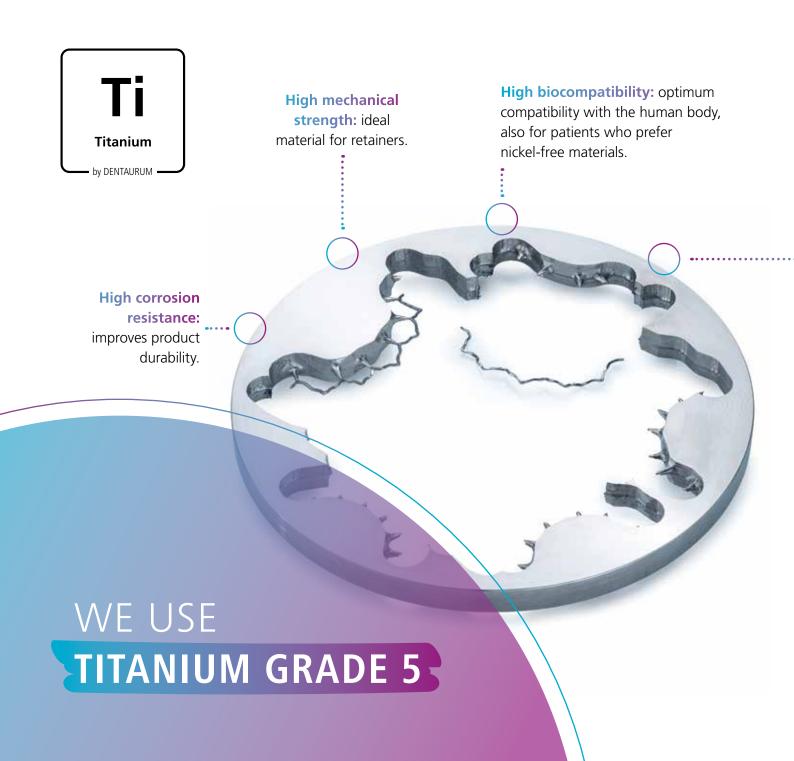

Made of high-quality titanium grade 5, our 3D retainer offers not only a high level of biocompatibility, but is also ideal for patients who prefer nickel-free materials.

Since the fit is so precise, the retainer is comfortable to wear and easy to clean – making for happy patients and optimum maintenance of orthodontic treatment results. A life long!

#### **Highly compatible**

Made of high-quality titanium grade 5, the retainer is also ideal for patients who prefer nickel-free materials.