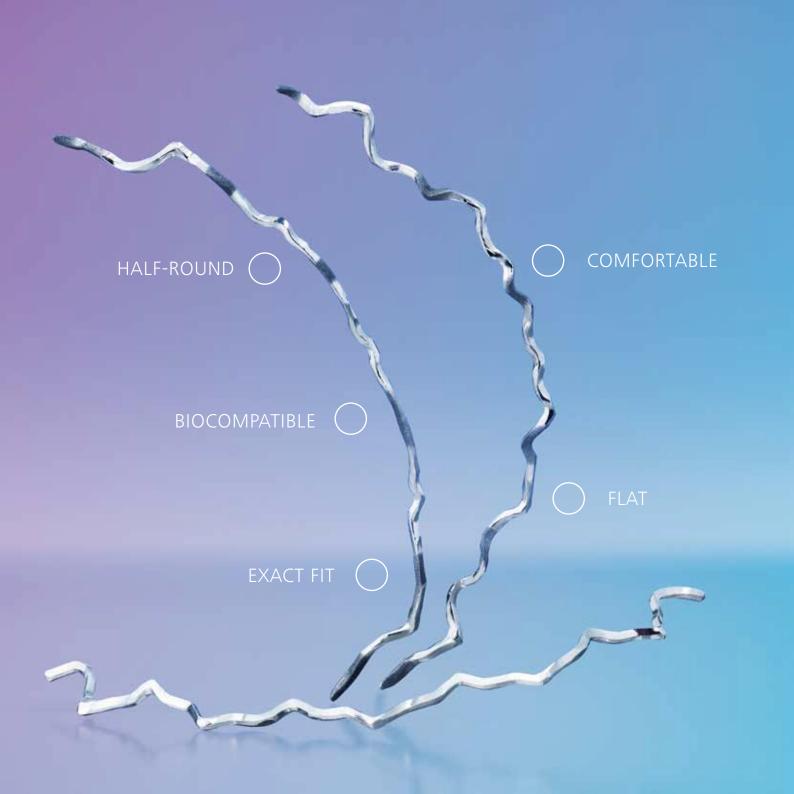

## THE 3<sup>RD</sup> DIMENSION MAKES THE DIFFERENCE

Flat, half-round cross-sectional profile

Delicate 3D retainer, robust and durable, thickness 0.5 mm

Precision in every dimension

Sagittal, transverse and vertical planes considered

#### Comfortable to wear

The lingual retainer sits snugly, the bonding surfaces are therefore flatter, making it barely noticeable and comfortable to wear.

#### Improved oral hygiene

Oral hygiene is simple and effective thanks to the flat, half-round profile. This facilitates cleaning the teeth and the interdental spaces.

#### **Highly compatible**

Made of high-quality titanium grade 5, the retainer is also ideal for patients who prefer nickel-free materials.